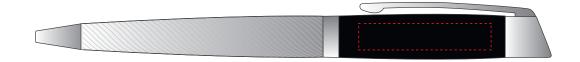

## PANTONE REFERENCE(S)

Engrave

ARTWORK SCALE 100% Engrave Area  $35 \text{mm} \times 7 \text{mm}$ 

Product Image for visualisation - colours may vary

## The dashed line is to demonstrate print area and will not appear on your printed item